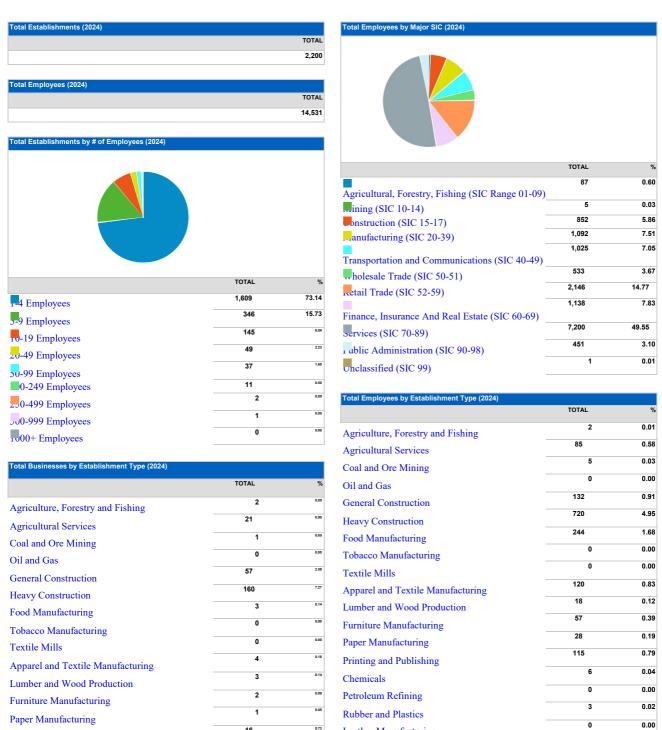

## **City of Malden-Demographics**

Labor Force Report (Malden, Massachuse



Leather Manufacturing

Metals Fabrication

Transportation

Travel Services

Transport Services

Communications

Stone, Glass, and Concrete

Machinery and Equipment Manufacturing

0

296

205

320

20

95

358

0.00

2.04

1.41

2.20

0.14

0.65

2.46

16

2

0

1

0

0

7

14

0.09

0.00

0.0

0.00

0.0

0.33

0.64

Machinery and Equipment Manufacturing

Printing and Publishing

Petroleum Refining

Rubber and Plastics

Metals Fabrication

Leather Manufacturing

Stone, Glass, and Concrete

Chemicals

| machinery and Equipment manufacturing   |     | 2.36 |                                         | 232   | 1.60  |
|-----------------------------------------|-----|------|-----------------------------------------|-------|-------|
| Transportation                          | 52  |      | Utilit